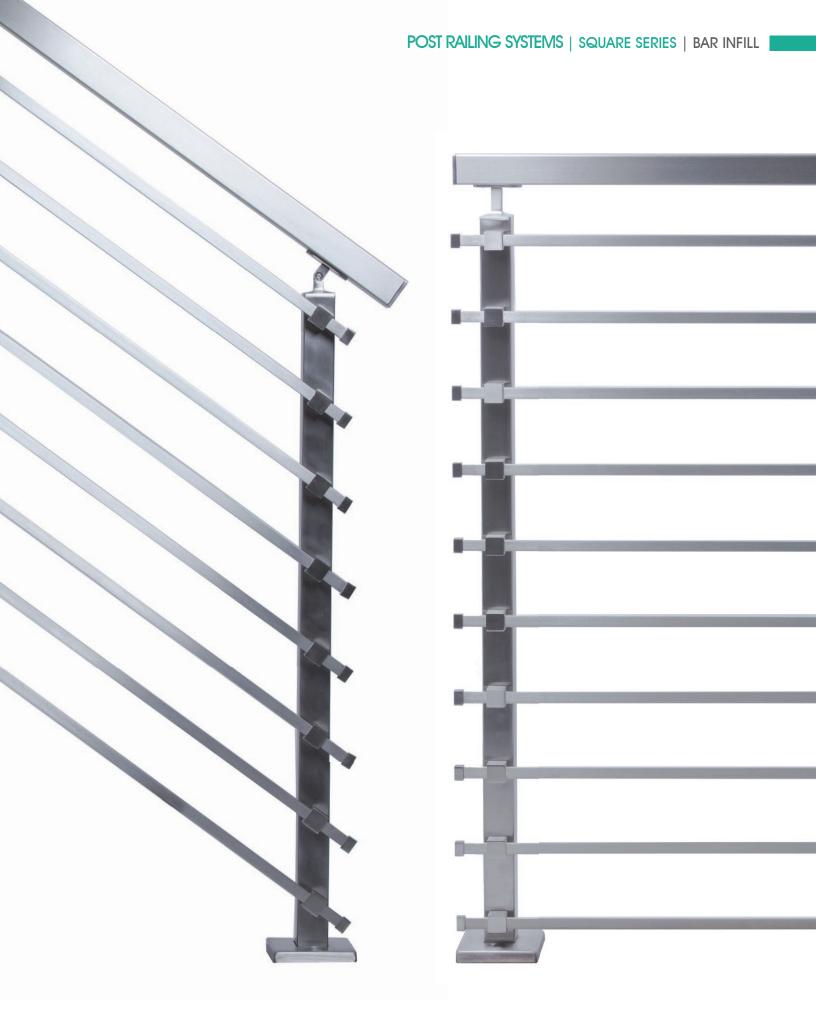

#### **INFILL OPTIONS**

SQUARE SERIES

**INFILL OPTIONS** 

Glass Railing Systems