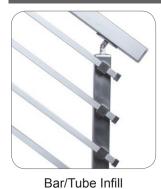

#### **INFILL OPTIONS**

SQUARE SERIES

**INFILL OPTIONS** 

Glass Railing Systems