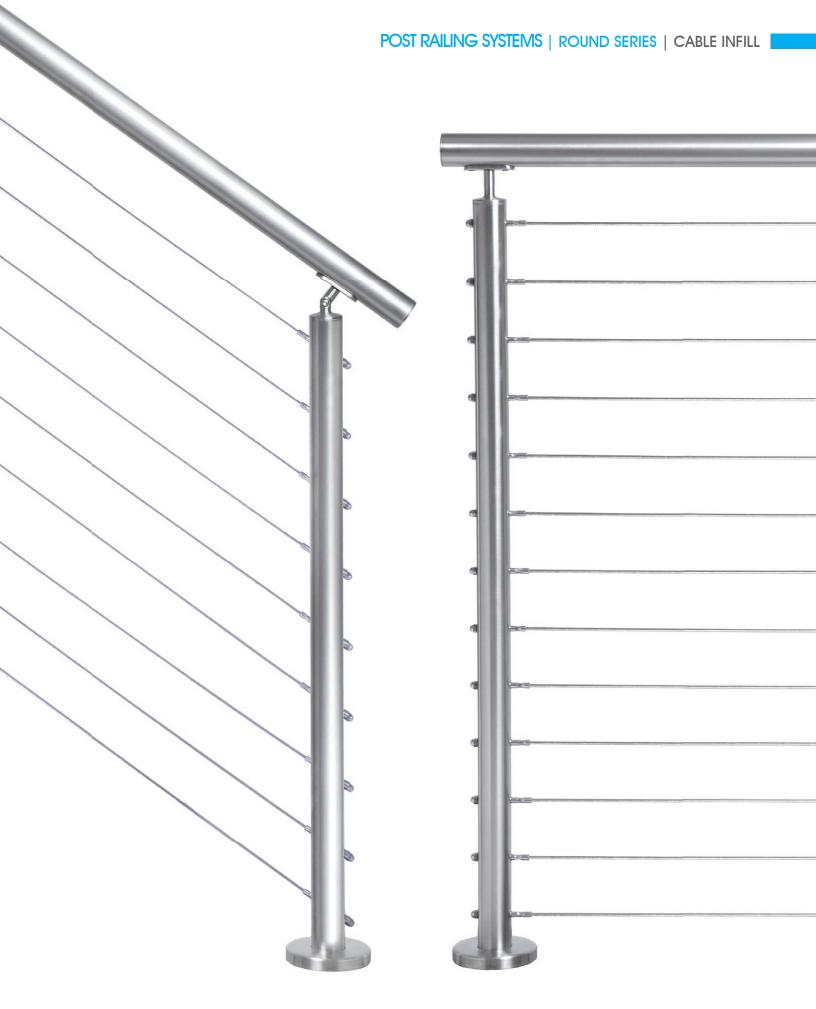

## ROUND SERIES

#### **INFILL OPTIONS**

SQUARE SERIES

**INFILL OPTIONS** 

Glass Railing Systems