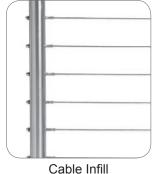

#### **INFILL OPTIONS**

SQUARE SERIES

**INFILL OPTIONS** 

Glass Railing Systems