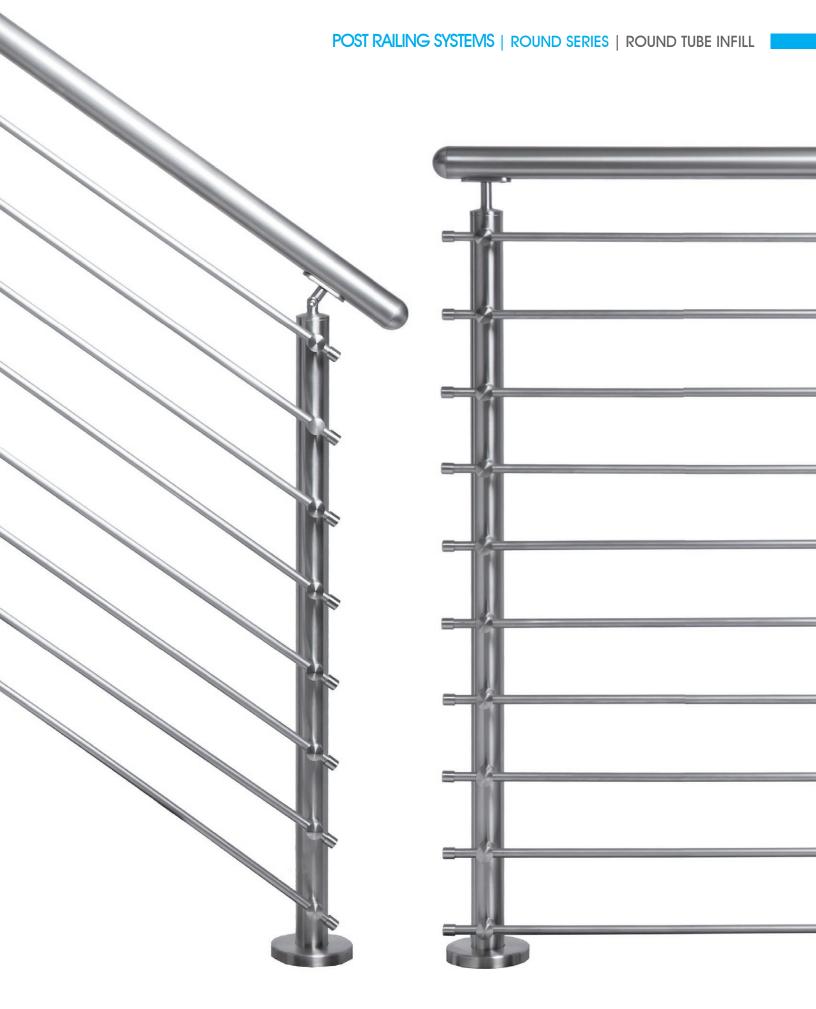

## ROUND SERIES

#### **INFILL OPTIONS**

SQUARE SERIES

**INFILL OPTIONS** 

Glass Railing Systems