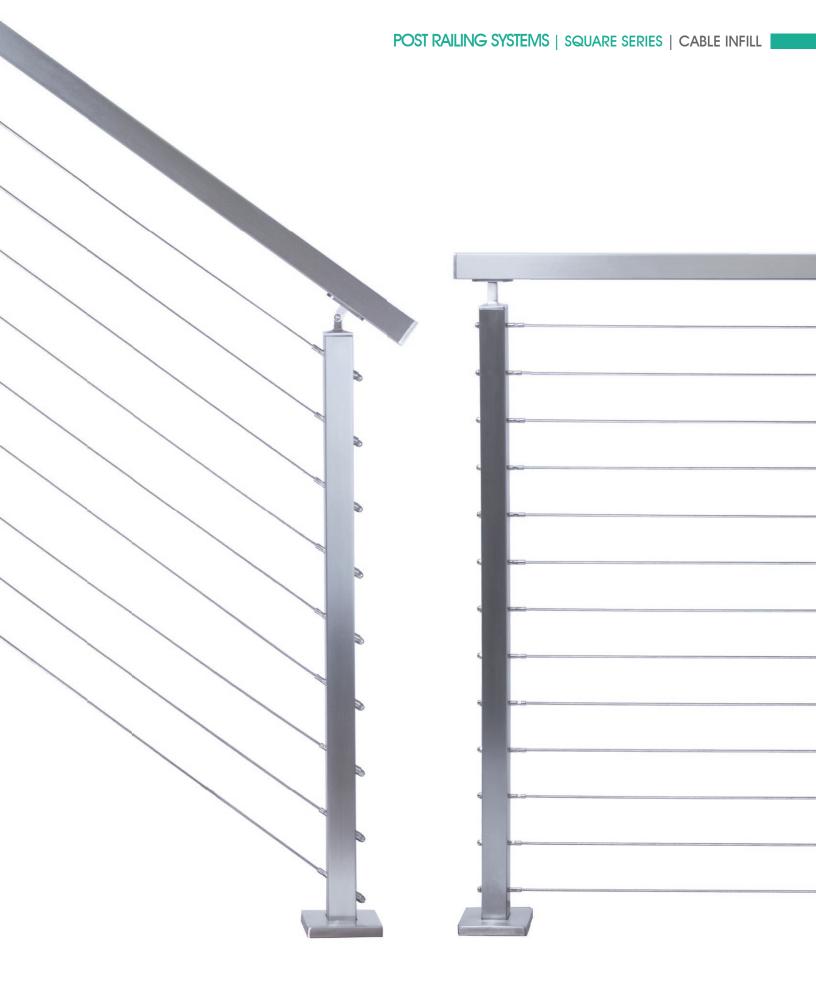

#### **INFILL OPTIONS**

SQUARE SERIES

**INFILL OPTIONS** 

Glass Railing Systems