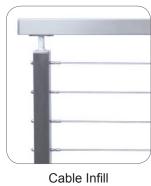

#### **INFILL OPTIONS**

SQUARE SERIES

**INFILL OPTIONS** 

Glass Railing Systems