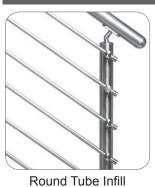

## ROUND SERIES

#### **INFILL OPTIONS**

SQUARE SERIES

**INFILL OPTIONS** 

Glass Railing Systems