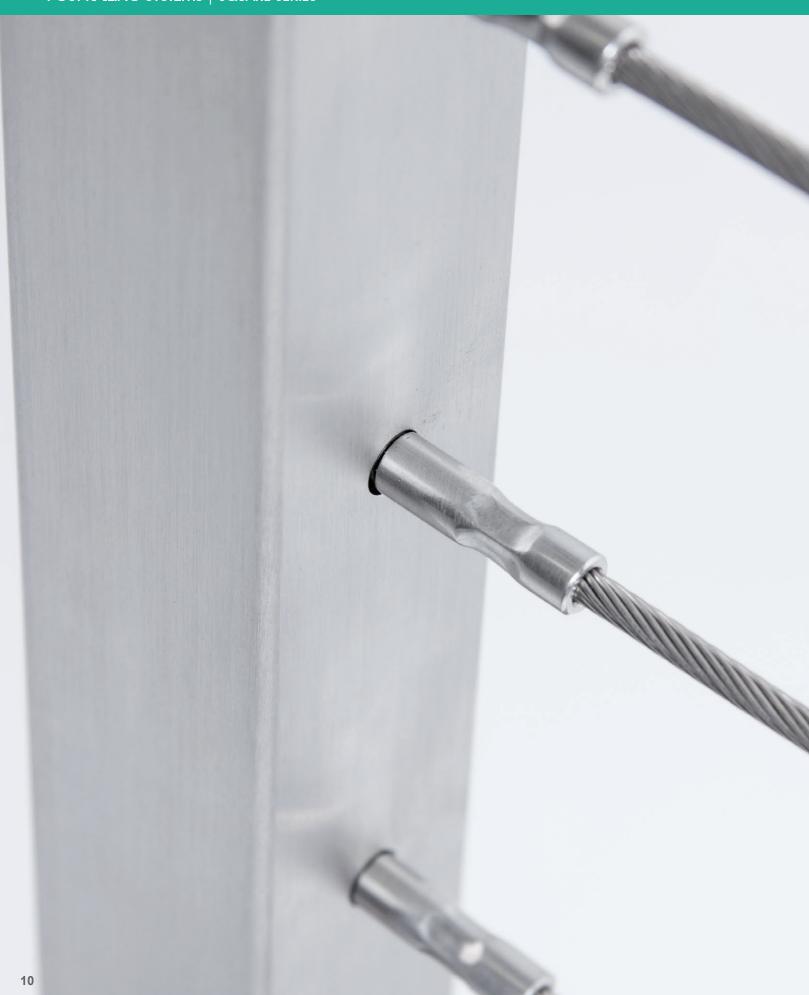

#### **INFILL OPTIONS**

SQUARE SERIES

**INFILL OPTIONS** 

Glass Railing Systems